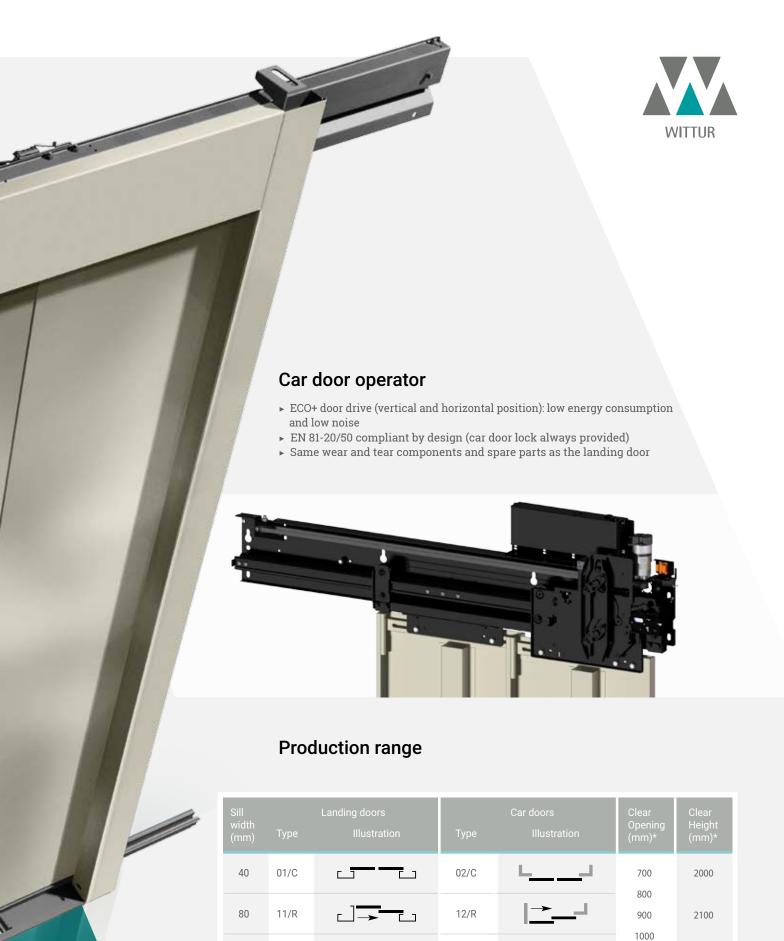

#### Easy and fast installation

- 3D adjustment possibilities to overcome offset shaft and irregular field conditions
- ► Fast assembly time

#### High comfort and good performance

- ▶ Low vibrations due to assembly design
- Same rollers as HYDRA series guarantee low operating noise
- ► Integrated reclosing device
- Proven reliability and durability of key components

#### Easy maintenance

- ► Easy access for maintenance parts
- Same components for central and side opening version
- ▶ Reduced stock and spare part management

#### Certifications

► AUGUSTA EVO is designed to comply with the Lift Directive and the EN 81-20/50 norms, and it is available with fire-rated EN 81-58 E 120, EI 120, EI 60 and EW 60 certifications, Russia GOST E30 and EI 60, BS 476.

#### **Finishes**

- ► Prime finish powder painted RAL 7032 (embossed)
- ► Powder painted RAL (embossed)
- ▶ Stainless steel
- ► Skinplate

12/L

80

11/L

1100

2200